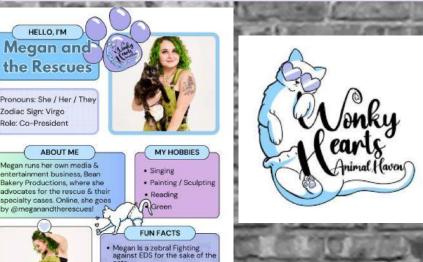

# WONKY DEALES ANIMAL DAVEN

Founded in 2020, Wonky Hearts Animal Haven (formerly Rafiki's Rescue) is a 501(c)3 non profit animal rescue in Orange County, CA that works to rehabilitate, foster, and place animals into loving forever homes. We aim to offer education as well as assistance in special needs cases.