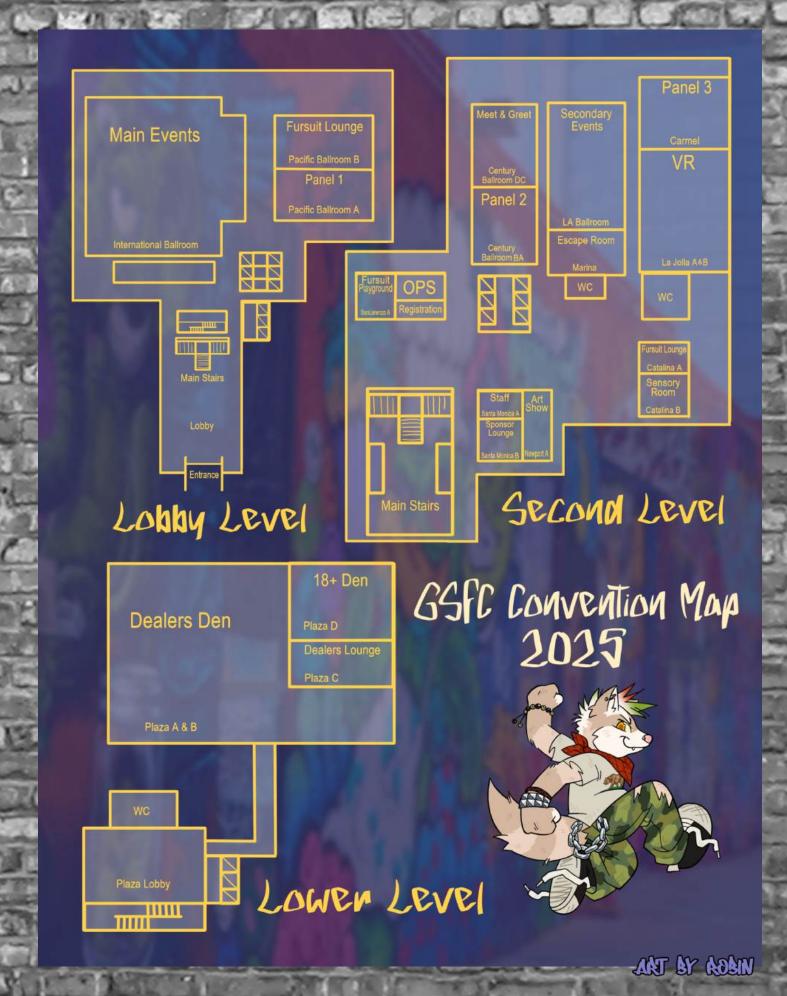

### MOURS OF OFERMION

| Operations                                                                                                      | Dealers Den                                                                                                                                  | Registration                                                                                                     |
|-----------------------------------------------------------------------------------------------------------------|----------------------------------------------------------------------------------------------------------------------------------------------|------------------------------------------------------------------------------------------------------------------|
| Friday: 9:00 AM - 2:00 AM<br>Saturday: 9:00 AM - 2:00 AM<br>Sunday: 9:00 AM - 4:00 PM                           | (Sponsors) Friday: 12:00 PM - 12:30 PM<br>(General) Friday: 12:30 PM - 6:00 PM<br>Saturday: 11:00 AM - 6:00 PM<br>Sunday: 11:00 AM - 4:00 PM | (Tentative) Thursday: 5:30PM - 8:00PM Friday- 8:00AM - 7:00PM Saturday: 9:00AM - 7:00PM Sunday: 10:00AM - 2:30PM |
| Fursuit Lounge                                                                                                  | Art Show                                                                                                                                     | Sensory Room                                                                                                     |
| **All Times Subject to Change** Friday: 9:00 AM - 2:00 AM Saturday: 9:00 AM - 2:00 AM Sunday: 9:00 AM - 4:00 PM | Friday: 12:00 PM - 6:00 PM<br>Saturday: 11:00 AM - 6:00 PM<br>Sunday (Pickup): 11:00 AM - 2:00 PM                                            | **All Times Subject to Change** Friday: 9:00 AM - 2:00 AM Saturday: 9:00 AM - 2:00 AM Sunday: 9:00 AM - 4:00 PM  |
| VR Room                                                                                                         | Fursuit Playground                                                                                                                           | <b>Sponsors Lounge</b>                                                                                           |
| Friday: 12:30 PM - 9:30 PM<br>Saturday: 10:00 AM - 9:00 PM<br>Sunday: 10:00 AM - 4:00 PM                        | **All Times Subject to Change** Friday: 9:00 AM - 2:00 AM Saturday: 9:00 AM - 2:00 PM                                                        | Friday: 9:00 AM - 5:30 PM<br>Saturday: 9:00 AM - 5:30 PM<br>Sunday: 9:00 AM - 5:30 PM                            |
|                                                                                                                 | Community Tables                                                                                                                             |                                                                                                                  |
|                                                                                                                 | Friday: 11:00 AM - 4:30 PM<br>Saturday: 11:00 AM - 6:00 PM<br>Sunday: 11:00 AM - 5:00 PM                                                     |                                                                                                                  |