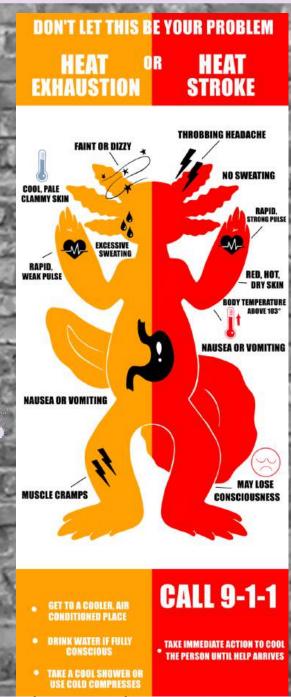

### TAKE CARE OF YOURSELF!

Dehydration is never fun! Remember to drink plenty of water and take breaks!