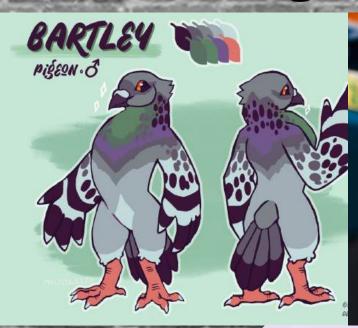

Aleks' fursona is a pigeon named Bartley. He enjoys baking, historical costuming, D&D, and hiking and diving along the NorCal coastline. Camille's fursona is a kelpie named Hagatha, and she enjoys hiking, working part-time as a Divemaster and mermaid, and playing bagpipes with her city's pipe and drum band.