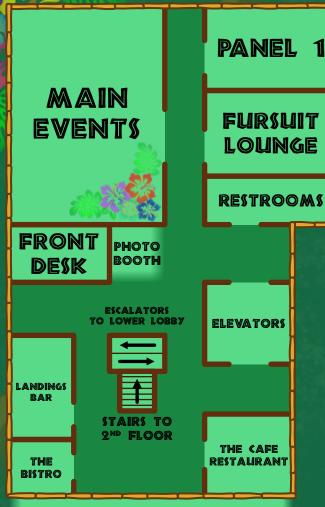

# MAP

### MAIN FLOOR

### GOLDEN STATE FUR CON 2023

CON OPS

REGISTRATION

STAIRS TO MAIN FLOOR

MEET & GREETS

SPONSORS LOUNGE

ESCAPE ROOM
ELEVATORS

GAMING

SECONDARY
EVENTS

FURSUIT LOUNGE

**RESTROOMS** 

2<sup>ND</sup> FLOOR

POOL

TOY

PARTY