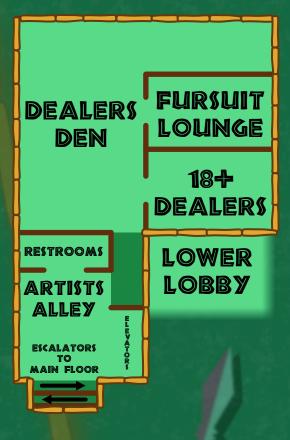

# MAP

### MAIN FLOOR

### GOLDEN STATE FUR CON 2023

CON OPS

REGISTRATION

STAIRS TO MAIN FLOOR

MEET & GREETS

SPONSORS LOUNGE

ESCAPE ROOM
ELEVATORS

GAMING

SECONDARY
EVENTS

FURSUIT LOUNGE

**RESTROOMS** 

2<sup>ND</sup> FLOOR

POOL

TOY

PARTY